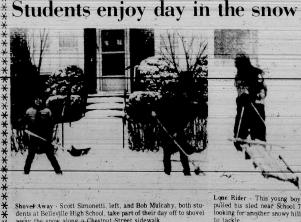

ing for Belleville residents. "It is a badly needed facility

ShoveP Away - Scott Simonetti, left, and Bob Mulcahy, both stu-dents at Belleville High School, take part of their day off to shovel away the snow along a Chestnut Street sidewalk.