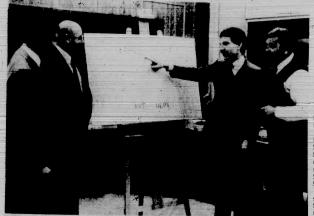

Working On It - Belleville High School Principal Joseph Ciccone (second from right) uses a chart to emonstrate how the recommendations of the Middle States Evaluation Committee will be worked out be school staff and administration now and is Us flatter. With Checone are (1-e) Assistant resident Dr. Anthorn UP Aporting.